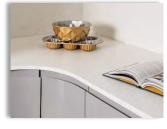

### Wolfstone™ For the Kitchen

There is no other area in a home that will showcase Wolfstone better than the lively Kitchen.

From cold to hot, to wet and dry, not to mention the sharp and weighted objects your surface will face. The kitchen has every obstacle possible to challenge even the best surfaces. Wolfstone solid surface kitchen worktops were made exactly for this purpose and it is evident in all the amazing attributes what makes

our surface what it is....an easy to install, seamless, cost-effective, hygienic, wipe clean, worktop solution that is repairable.

These unique product features contribute to the versatility and overall design possibilities. You can now have over-sized breakfast bars and island units, curved or breakfront worktops, under-mounted sinks, reassessed hobs, drainer grooves and basically anything you can imagine, all with matching upstands and splashbacks for the complete all-rounded look.