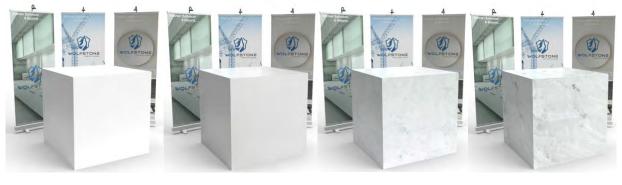

### **Available Wolfstone™ Decors**

WOLFSTONE

Pure White \*\*\* Snow ∞ Carrara ∞ Cloud

Blizzard \*\*\* Chalk Cliffs Orchard \*\*\* ∞ Cristallo

\*\*\* ∞ Crystal Mountain ∞ Baltic ∞ Coral Mountain Snowpeak

\*\*\* Contains sparkle element ∞ Veined Décor