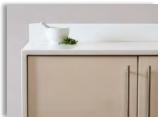

## Wolfstone™ For the Bathroom

There are many areas that would benefit from Wolfstone but none more so than the humble Bathroom. Not only will you be adding to the visual appeal of your bathroom by adding one of our trendsetting decors to your bathroom but with constant water and steam present, also be contributing to higher levels of hygiene and lower levels of maintenance and cleaning.

Replacing the old or starting new, bathroom worksurfaces with Wolfstone are now a breeze, achieving your remodelling goals in a fraction of the time. Not to mention the design possibilities that are now at your disposal, from detailed edges and curved corners to under-mounted or countertop basins and matching upstands.