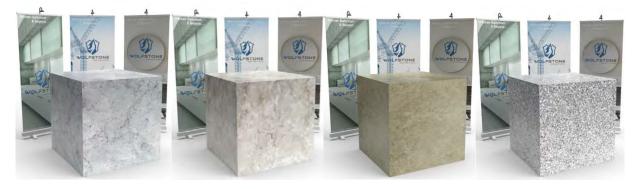

### **Available Wolfstone™ Decors**

WOLFSTONE

Pure White \*\*\* Snow ∞ Carrara ∞ Cloud

Blizzard \*\*\* Chalk Cliffs Orchard \*\*\* ∞ Cristallo

\*\*\* ∞ Crystal Mountain ∞ Baltic ∞ Coral Mountain Snowpeak

\*\*\* Contains sparkle element ∞ Veined Décor