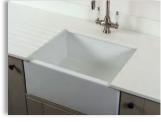

#### **Cut-Outs on Site**

You don't need to have stone to have an under-mounted sink. Wolfstone<sup>TM</sup> is 100% waterproof and solid in construction and colour. Now you can show off even more of your worksurface with visible cut-outs and drainer grooves at a fraction of the time and cost, all accomplished on-site.

## Wolfstone™ For the Bathroom

There are many areas that would benefit from Wolfstone but none more so than the humble Bathroom. Not only will you be adding to the visual appeal of your bathroom by adding one of our trendsetting decors to your bathroom but with constant water and steam present, also be contributing to higher levels of hygiene and lower levels of maintenance and cleaning.

Replacing the old or starting new, bathroom worksurfaces with Wolfstone are now a breeze, achieving your remodelling goals in a fraction of the time. Not to mention the design possibilities that are now at your disposal, from detailed edges and curved corners to under-mounted or countertop basins and matching upstands.