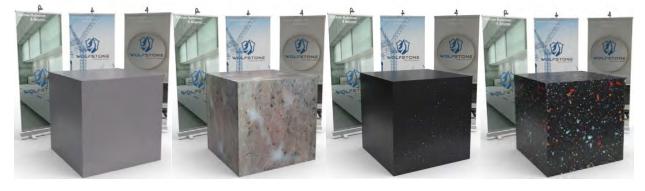

### **Available Wolfstone™ Decors**

WOLFSTONE

Pure White \*\*\* Snow ∞ Carrara ∞ Cloud

Blizzard \*\*\* Chalk Cliffs Orchard \*\*\* ∞ Cristallo

\*\*\* ∞ Crystal Mountain ∞ Baltic ∞ Coral Mountain Snowpeak

\*\*\* Contains sparkle element ∞ Veined Décor

Dark or heavily pigmented surface finishes will show marks, scratches and ordinary wear and tear more readily than lighter textured colours.