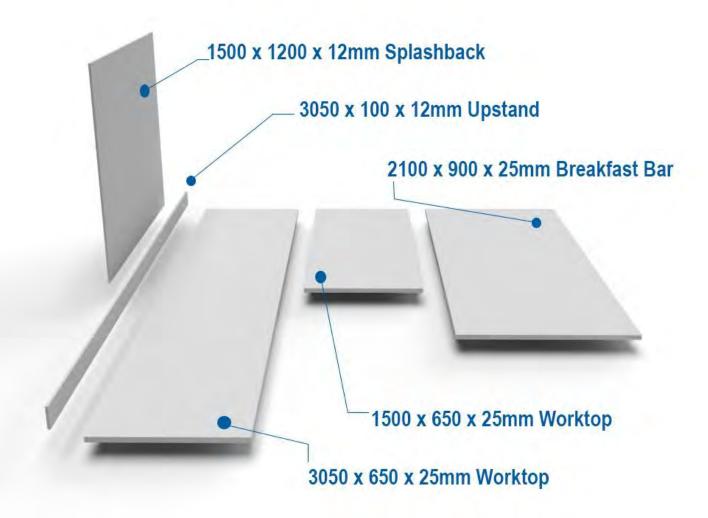

### Wolfstone™ Modular Size Selection

All Wolfstone TM worksurfaces are supplied ready for installation with smooth factory finished faces and edges. Wolfstone Solid surfaces are manufactured to a full 25mm thickness with colour throughout.

All cut outs, holes and worktop finishing can be achieved onsite for further peace of mind and accuracy.

All our worktop lengths are suitable for this area, however our half-board length of  $1500 \times 650 \times 25$ mm allows depth for more design possibilities and cutting down to specific sizes. This shorter length helps with unwanted wastage that is generally created by the smaller area of space and material required for it.