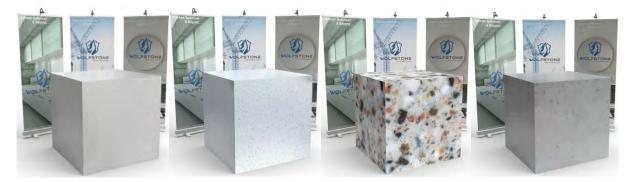

### **Available Wolfstone™ Decors**

WOLFSTONE

Pure White \*\*\* Snow ∞ Carrara ∞ Cloud

Blizzard \*\*\* Chalk Cliffs Orchard \*\*\* ∞ Cristallo

\*\*\* ∞ Crystal Mountain ∞ Baltic ∞ Coral Mountain Snowpeak

\*\*\* Contains sparkle element ∞ Veined Décor