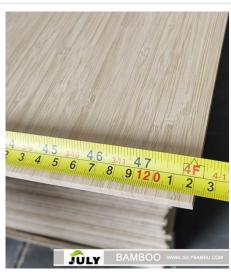

#### • 2440\*1220\*6mm

Thickness: 6mm Length: 2440mm Width: 1220mm

Tolerance:+ 0.3mm

Tolerance:+2mm

Tolerance:+1mm

The Result:

Height and thickness all the size are correct.