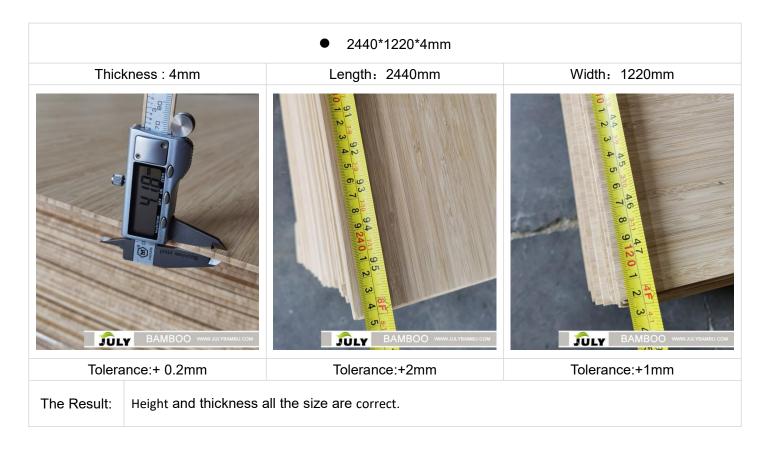

#### • 2440\*1220\*6mm

Thickness: 6mm Length: 2440mm Width: 1220mm

Tolerance:+ 0.3mm

Tolerance:+2mm

Tolerance:+1mm

The Result:

Height and thickness all the size are correct.