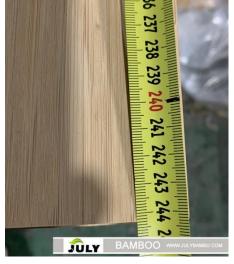

#### • 2440\*1220\*6mm

Thickness: 6mm Length: 2440mm Width: 1220mm

Tolerance:+ 0.3mm

Tolerance:+2mm

Tolerance:+1mm

The Result:

Height and thickness all the size are correct.