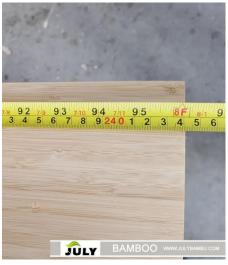

#### • 2440\*1220\*9mm

Thickness: 9mm Length: 2440mm Width: 1220mm

Tolerance:+ 0.3mm

Tolerance:+2mm

Tolerance:+1mm

The Result:

Height and thickness all the size are correct.