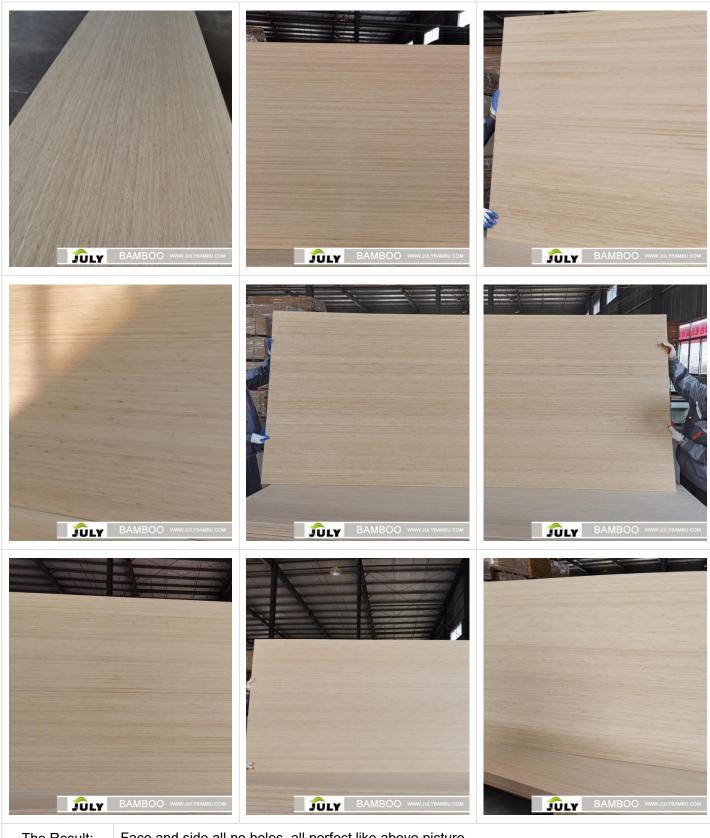

### The Face (Carbonized) 2440\*1220mm

Face and side all no holes, all perfect like above picture  $_{\circ}$ The Result:

# The Side (Carbonized) 2440\*1220mm **JULY** BAMBOO www.su JULY BAMBOO W JULY BAMBOO W **JULY** BAMBOO JULY BAMBOO JULY BAMBOO www.jul JULY BAMBOO www.july Face and side all no holes, all perfect like above picture $_{\circ}$ The Result: