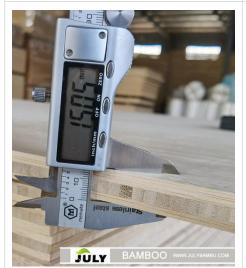

#### • 2440\*1220\*15mm

Length: 2440mm

Thickness: 15mm

Tolerance:+ 0.1mm

Tolerance:+1mm

Tolerance:+1mm

The Result:

Height and thickness all the size are correct.