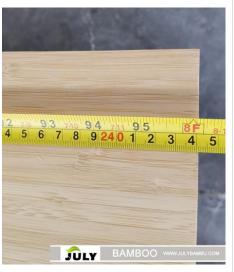

#### • 2440\*1220\*6mm

Thickness: 6mm Length: 2440mm Width: 1220mm

Tolerance:+ 0.3mm

Tolerance:+2mm

Tolerance:+1mm

The Result:

Height and thickness all the size are correct.