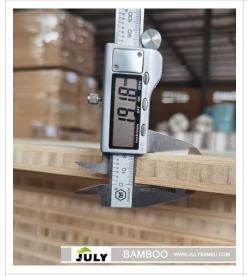

#### • 2440\*1220\*12mm

Thickness: 12mm

Length: 2440mm

Width: 1220mm

Tolerance:+ 0.1mm

Tolerance:+1mm

Tolerance:+1mm

The Result:

Height and thickness all the size are correct.