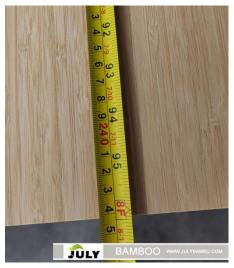

#### • 2440\*1220\*6mm

Thickness: 6mm Length: 2440mm Width: 1220mm

Tolerance:+ 0.3mm

Tolerance:+2mm

Tolerance:+1mm

The Result:

Height and thickness all the size are correct.