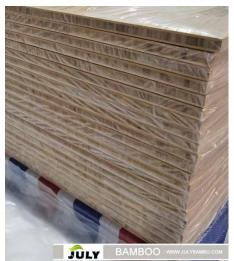

### The Face (Carbonized) 2440\*1220mm

Face and side all no holes, all perfect like above picture  $_{\circ}$ The Result:

# The Side (Carbonized) 2440\*1220mm **JULY** BAMBOO www.su JULY BAMBOO W JULY BAMBOO W **JULY** BAMBOO JULY BAMBOO JULY BAMBOO www.jul JULY BAMBOO www.july Face and side all no holes, all perfect like above picture $_{\circ}$ The Result: