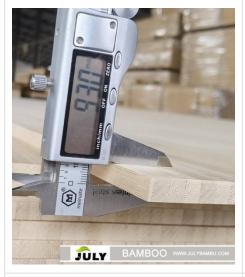

#### • 2440\*1220\*12mm

Thickness: 12mm

Length: 2440mm

Width: 1220mm

Tolerance:+ 0.1mm

Tolerance:+1mm

Tolerance:+1mm

The Result:

Height and thickness all the size are correct.