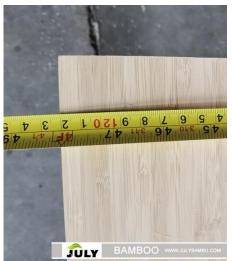

#### • 2440\*1220\*15mm

Length: 2440mm

Thickness: 15mm

Tolerance:+ 0.1mm

Tolerance:+1mm

Tolerance:+1mm

The Result:

Height and thickness all the size are correct.