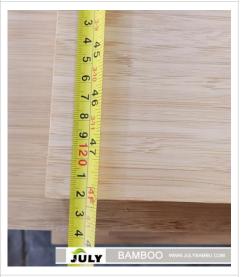

#### • 2440\*1220\*12mm

Thickness: 12mm

Length: 2440mm

Width: 1220mm

Tolerance:+ 0.1mm

Tolerance:+1mm

Tolerance:+1mm

The Result:

Height and thickness all the size are correct.