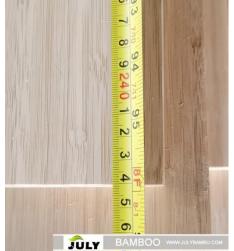

#### • 2440\*1220\*15mm

Length: 2440mm

Thickness: 15mm

Tolerance:+ 0.1mm

Tolerance:+1mm

Tolerance:+1mm

The Result:

Height and thickness all the size are correct.