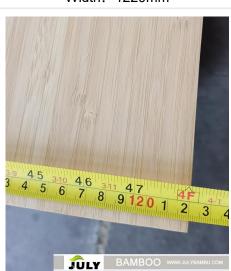

#### • 2440\*1220\*12mm

Thickness: 12mm

Length: 2440mm

Width: 1220mm

Tolerance:+ 0.1mm

Tolerance:+1mm

Tolerance:+1mm

The Result:

Height and thickness all the size are correct.