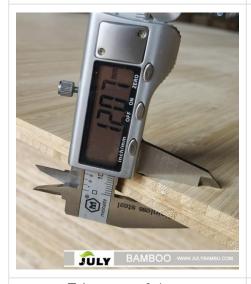

#### • 2440\*1220\*40mm

Thickness: 40mm

Length: 2440mm

Width: 1220mm

Tolerance:+ 0.2mm

Tolerance:+2mm

Tolerance:+1mm

The Result:

Height and thickness all the size are correct.