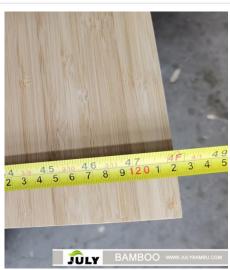

#### • 2440\*1220\*6mm

Thickness: 6mm Length: 2440mm Width: 1220mm

Tolerance:+ 0.3mm

Tolerance:+2mm

Tolerance:+1mm

The Result:

Height and thickness all the size are correct.