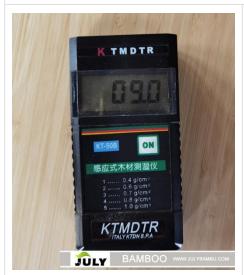

the size are correct.

#### • 2440\*1220\*15mm

Length: 2440mm

Thickness: 15mm







Tolerance:+ 0.1mm

Tolerance:+1mm

Tolerance:+1mm

The Result:

Height and thickness all the size are correct.

#### • 2440\*1220\*19mm

Thickness: 19mm Length: 2440mm Width: 1220mm







Tolerance:+ 0.2mm

Tolerance:+1mm

Tolerance:+1mm

The Result:

Height and thickness all the size are correct.

#### • 2440\*1220\*30mm

Thickness: 30mm Length: 2440mm Width: 1220mm







Tolerance:+ 0.1mm

Tolerance:+1mm

Tolerance:+1mm

The Result:

Height and thickness all the size are correct.

#### • 2440\*1220\*40mm

Thickness: 40mm

Length: 2440mm

Width: 1220mm







Tolerance:+ 0.2mm

Tolerance:+2mm

Tolerance:+1mm

The Result:

Height and thickness all the size are correct.

# Moisture Content And Package







The result:

that's good

### The Face (Carbonized) 2440\*1220mm



Face and side all no holes, all perfect like above picture  $_{\circ}$ The Result:

# The Side (Carbonized) 2440\*1220mm **JULY** BAMBOO www.su JULY BAMBOO W JULY BAMBOO W **JULY** BAMBOO JULY BAMBOO JULY BAMBOO www.jul JULY BAMBOO www.july Face and side all no holes, all perfect like above picture $_{\circ}$ The Result:

## • Loading (Cape Town)







The result:

that's good

## Loading (Durban)







The result:

that's good

Inspector: CHEN ZHIHUI

Inspection Date:2023.12.1 - 2023.12.15