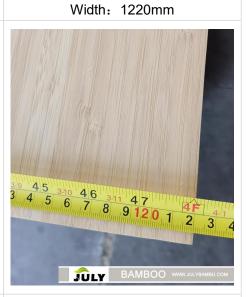

#### • 2440\*1220\*6mm

Thickness: 6mm Length: 2440mm Width: 1220mm

Tolerance:+ 0.3mm

Tolerance:+2mm

Tolerance:+1mm

The Result:

Height and thickness all the size are correct.