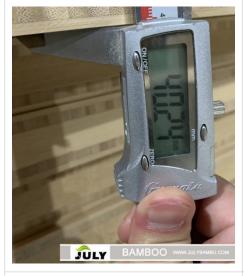

#### • 2440\*1220\*19mm

Thickness: 19mm Length: 2440mm Width: 1220mm

Tolerance:+ 0.2mm

Tolerance:+1mm

Tolerance:+1mm

The Result:

Height and thickness all the size are correct.