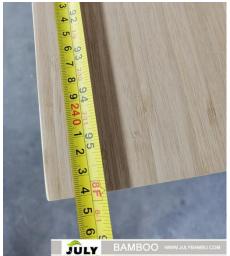

#### • 2440\*1220\*40mm

Thickness: 40mm

Length: 2440mm

Width: 1220mm

Tolerance:+ 0.2mm

Tolerance:+2mm

Tolerance:+1mm

The Result:

Height and thickness all the size are correct.