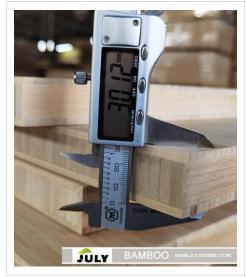

#### • 2440\*1220\*40mm

Thickness: 40mm

Length: 2440mm

Width: 1220mm

Tolerance:+ 0.2mm

Tolerance:+2mm

Tolerance:+1mm

The Result:

Height and thickness all the size are correct.