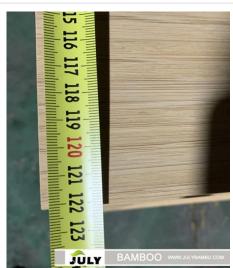

#### • 2440\*1220\*12mm

Thickness: 12mm

Length: 2440mm

Width: 1220mm

Tolerance:+ 0.1mm

Tolerance:+1mm

Tolerance:+1mm

The Result:

Height and thickness all the size are correct.