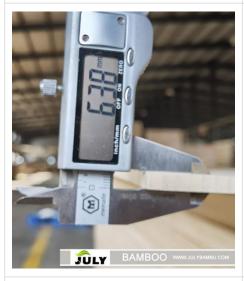

#### • 2440\*1220\*6mm

Thickness: 6mm Length: 2440mm Width: 1220mm

Tolerance:+ 0.3mm

Tolerance:+2mm

Tolerance:+1mm

The Result:

Height and thickness all the size are correct.