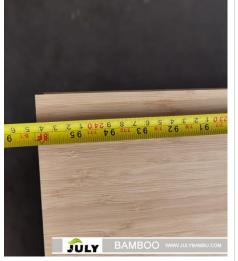

#### • 2440\*1220\*6mm

Thickness: 6mm Length: 2440mm Width: 1220mm

Tolerance:+ 0.3mm

Tolerance:+2mm

Tolerance:+1mm

The Result:

Height and thickness all the size are correct.

#### • 2440\*1220\*9mm

Thickness: 9mm Length: 2440mm Width: 1220mm

Tolerance:+ 0.3mm

Tolerance:+2mm

Tolerance:+1mm

The Result:

Height and thickness all the size are correct.